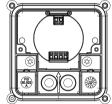

#### Dimensions and weight

Dimensions (L x B x H): 115 x 115 x 40 (without gasket) 115 x 115 x 44 (with gasket) Weight: 201g

The pictured frog is not part of the scope of delivery.