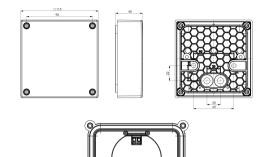

#### Dimensions and weight

Dimensions (L x B x H): 115 x 115 x 40 (without gasket) 115 x 115 x 44 (with gasket) Weight: 201g

The pictured frog is not part of the scope of delivery.