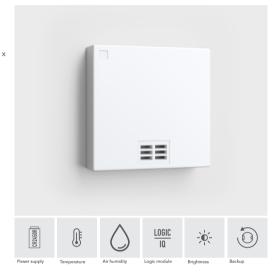

# frogRoomSense

Multifunctional sensor with replaceable CR2450 battery (45 x 45 x 13 mm) with sensors for temperature, humidity and brightness.

## Technical Data

| Category                |                                                                 |
|-------------------------|-----------------------------------------------------------------|
| Article designation     | frogRoomSense                                                   |
| Article number          | SU-RoomSense.01                                                 |
| Type of assembly        | Mounting plate or adhesive pad                                  |
|                         |                                                                 |
| Functions an power      |                                                                 |
| Inputs                  |                                                                 |
| Outputs                 |                                                                 |
| Integrated logic module | Yes                                                             |
| Configuration Backup    | Yes                                                             |
| Acceleration sensor     |                                                                 |
| Air pressure sensor     |                                                                 |
| Air humidity sensor     | Measuring range from 0 - 100% relative humidity, non-condensing |
| Temperature sensor      | Measuring range from -20°C to 50°C                              |
| Brightness sensor       | Measuring range from 0.01 lux to 100 k lux                      |
|                         |                                                                 |